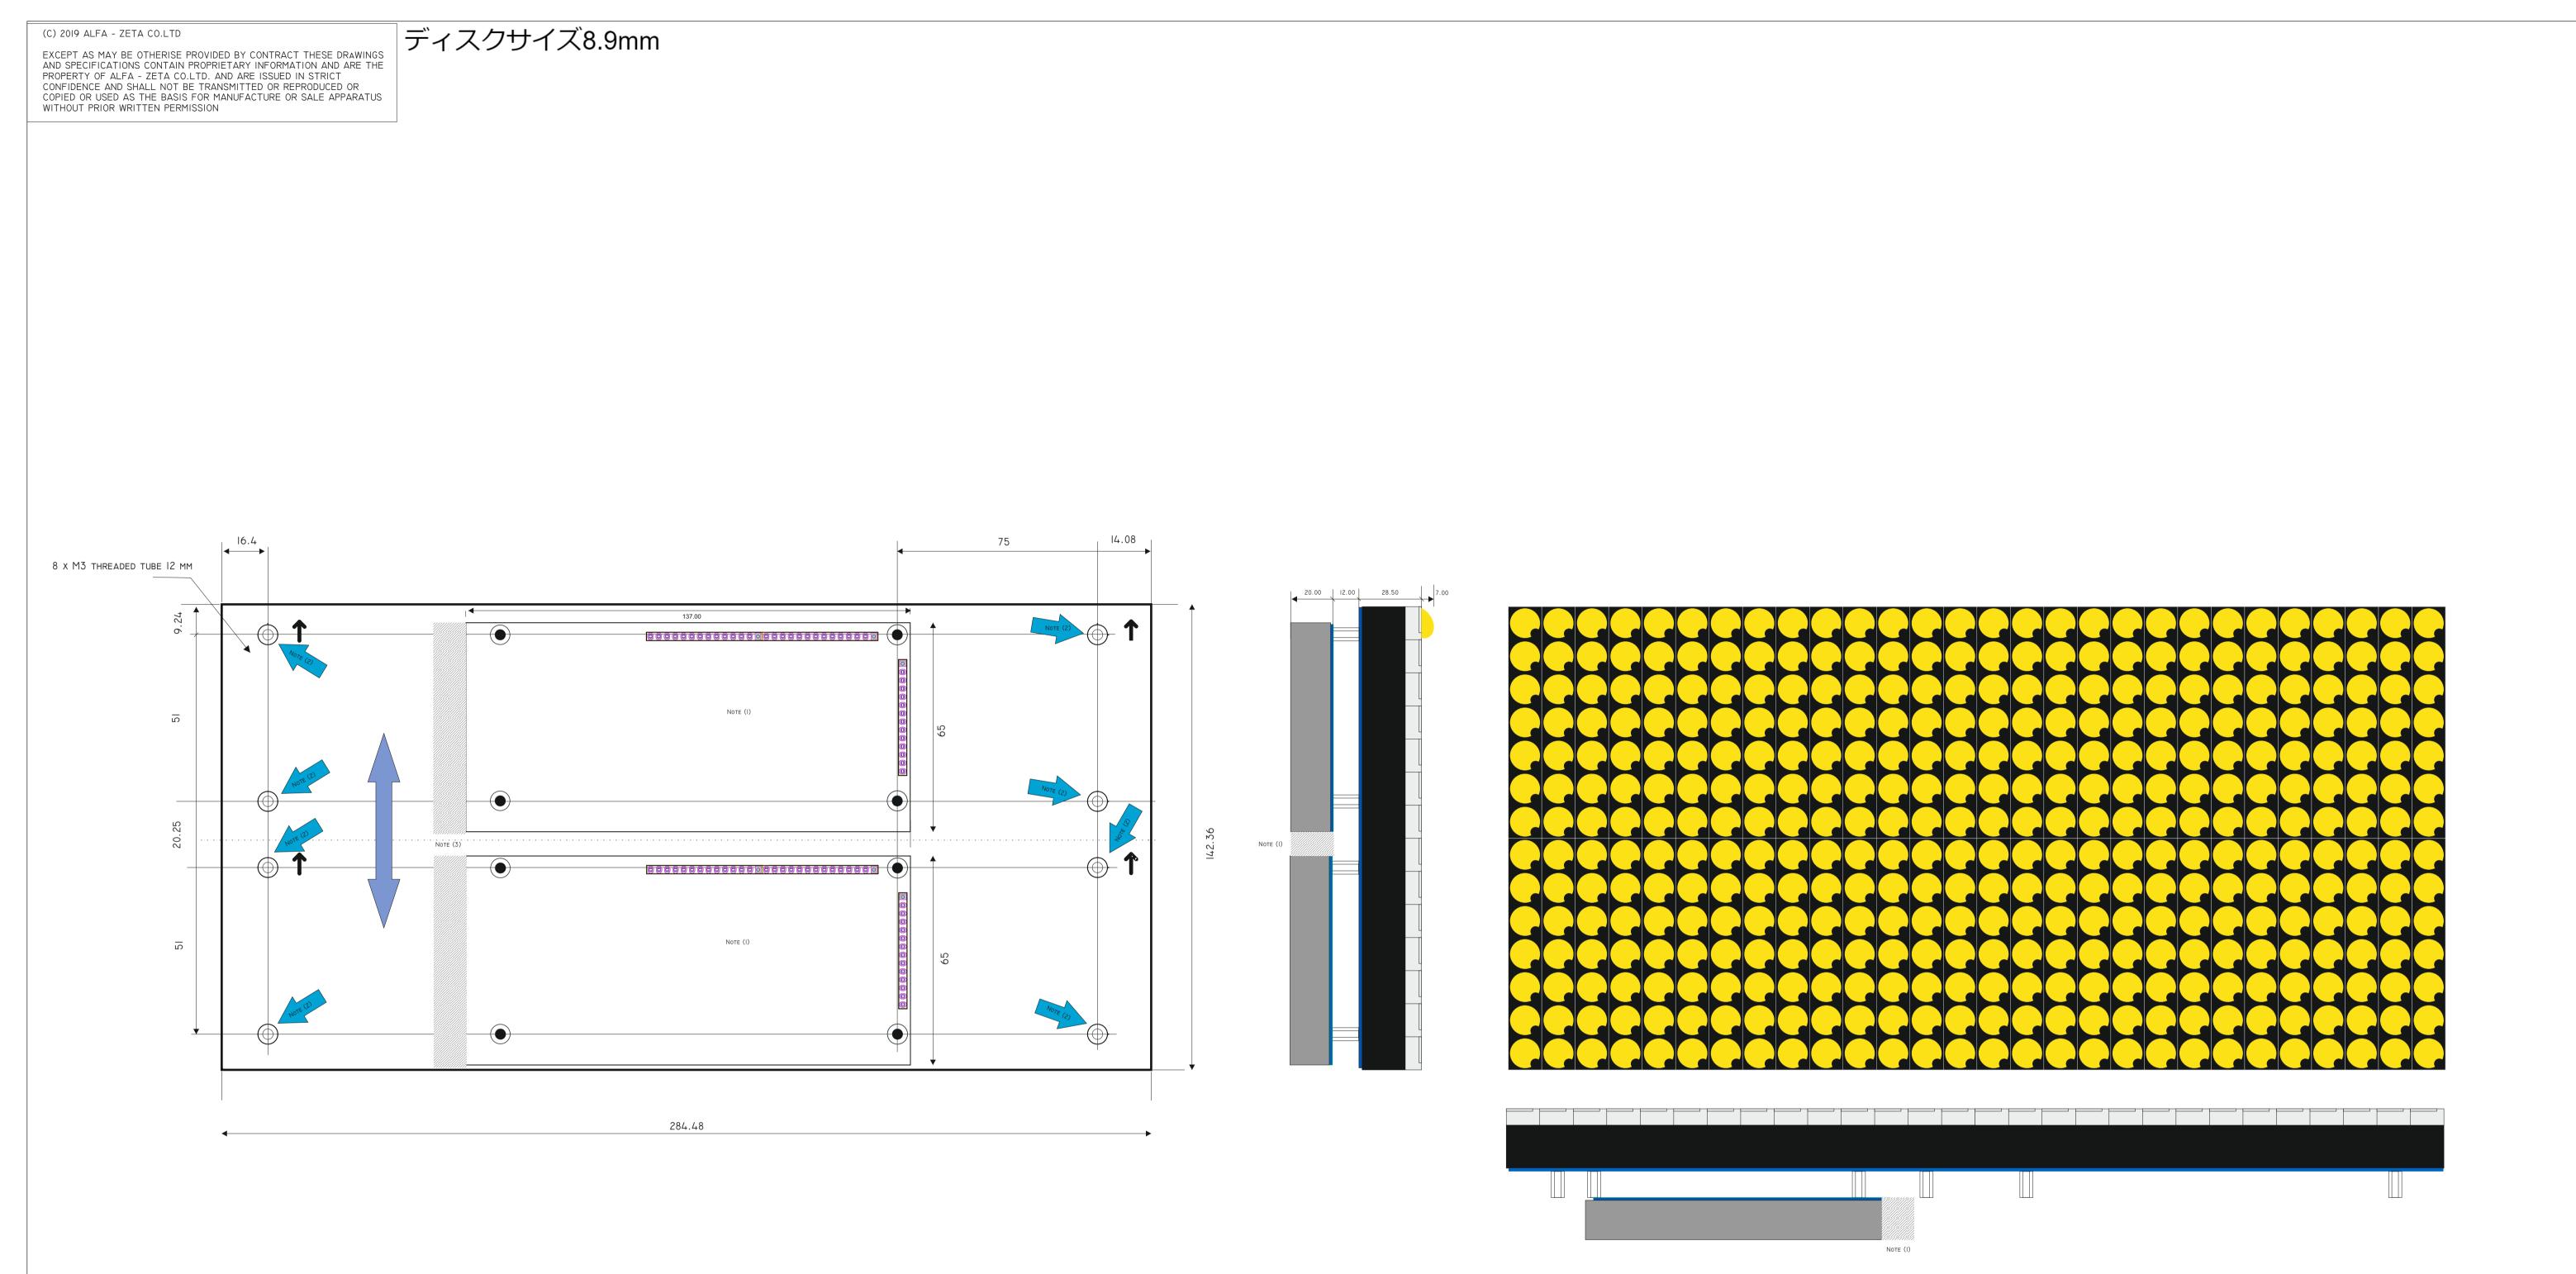

NOTES:

I) LEAVE 15 MM WIDE CONNECTION ZONE NEEDED TO PLUG CONNECTORS TO CONTROLLERS

- 2) SUGGESTED FIXING POINTS
- 3) SUGGESTED ALIGNMENT OF INSTALLATION STRUCTURE
- 4) THE PANELS ARE DELICATE AND ESD SENSITIVE DEVICE. SEE MANUAL FOR HANDLING RULES
- 5) ALWAYS SET DOTS TO SET POSITION WHILE STORING

6) The panels must be closed in weatheproof enclosure which will ensUre operating temperature is kept within nominal ranges (see manual for details)
7) ORIENTATION ARROWS ARE FACING UP

8) ALL DIMENSION IN MM UNLESS OTHERWISE STATED