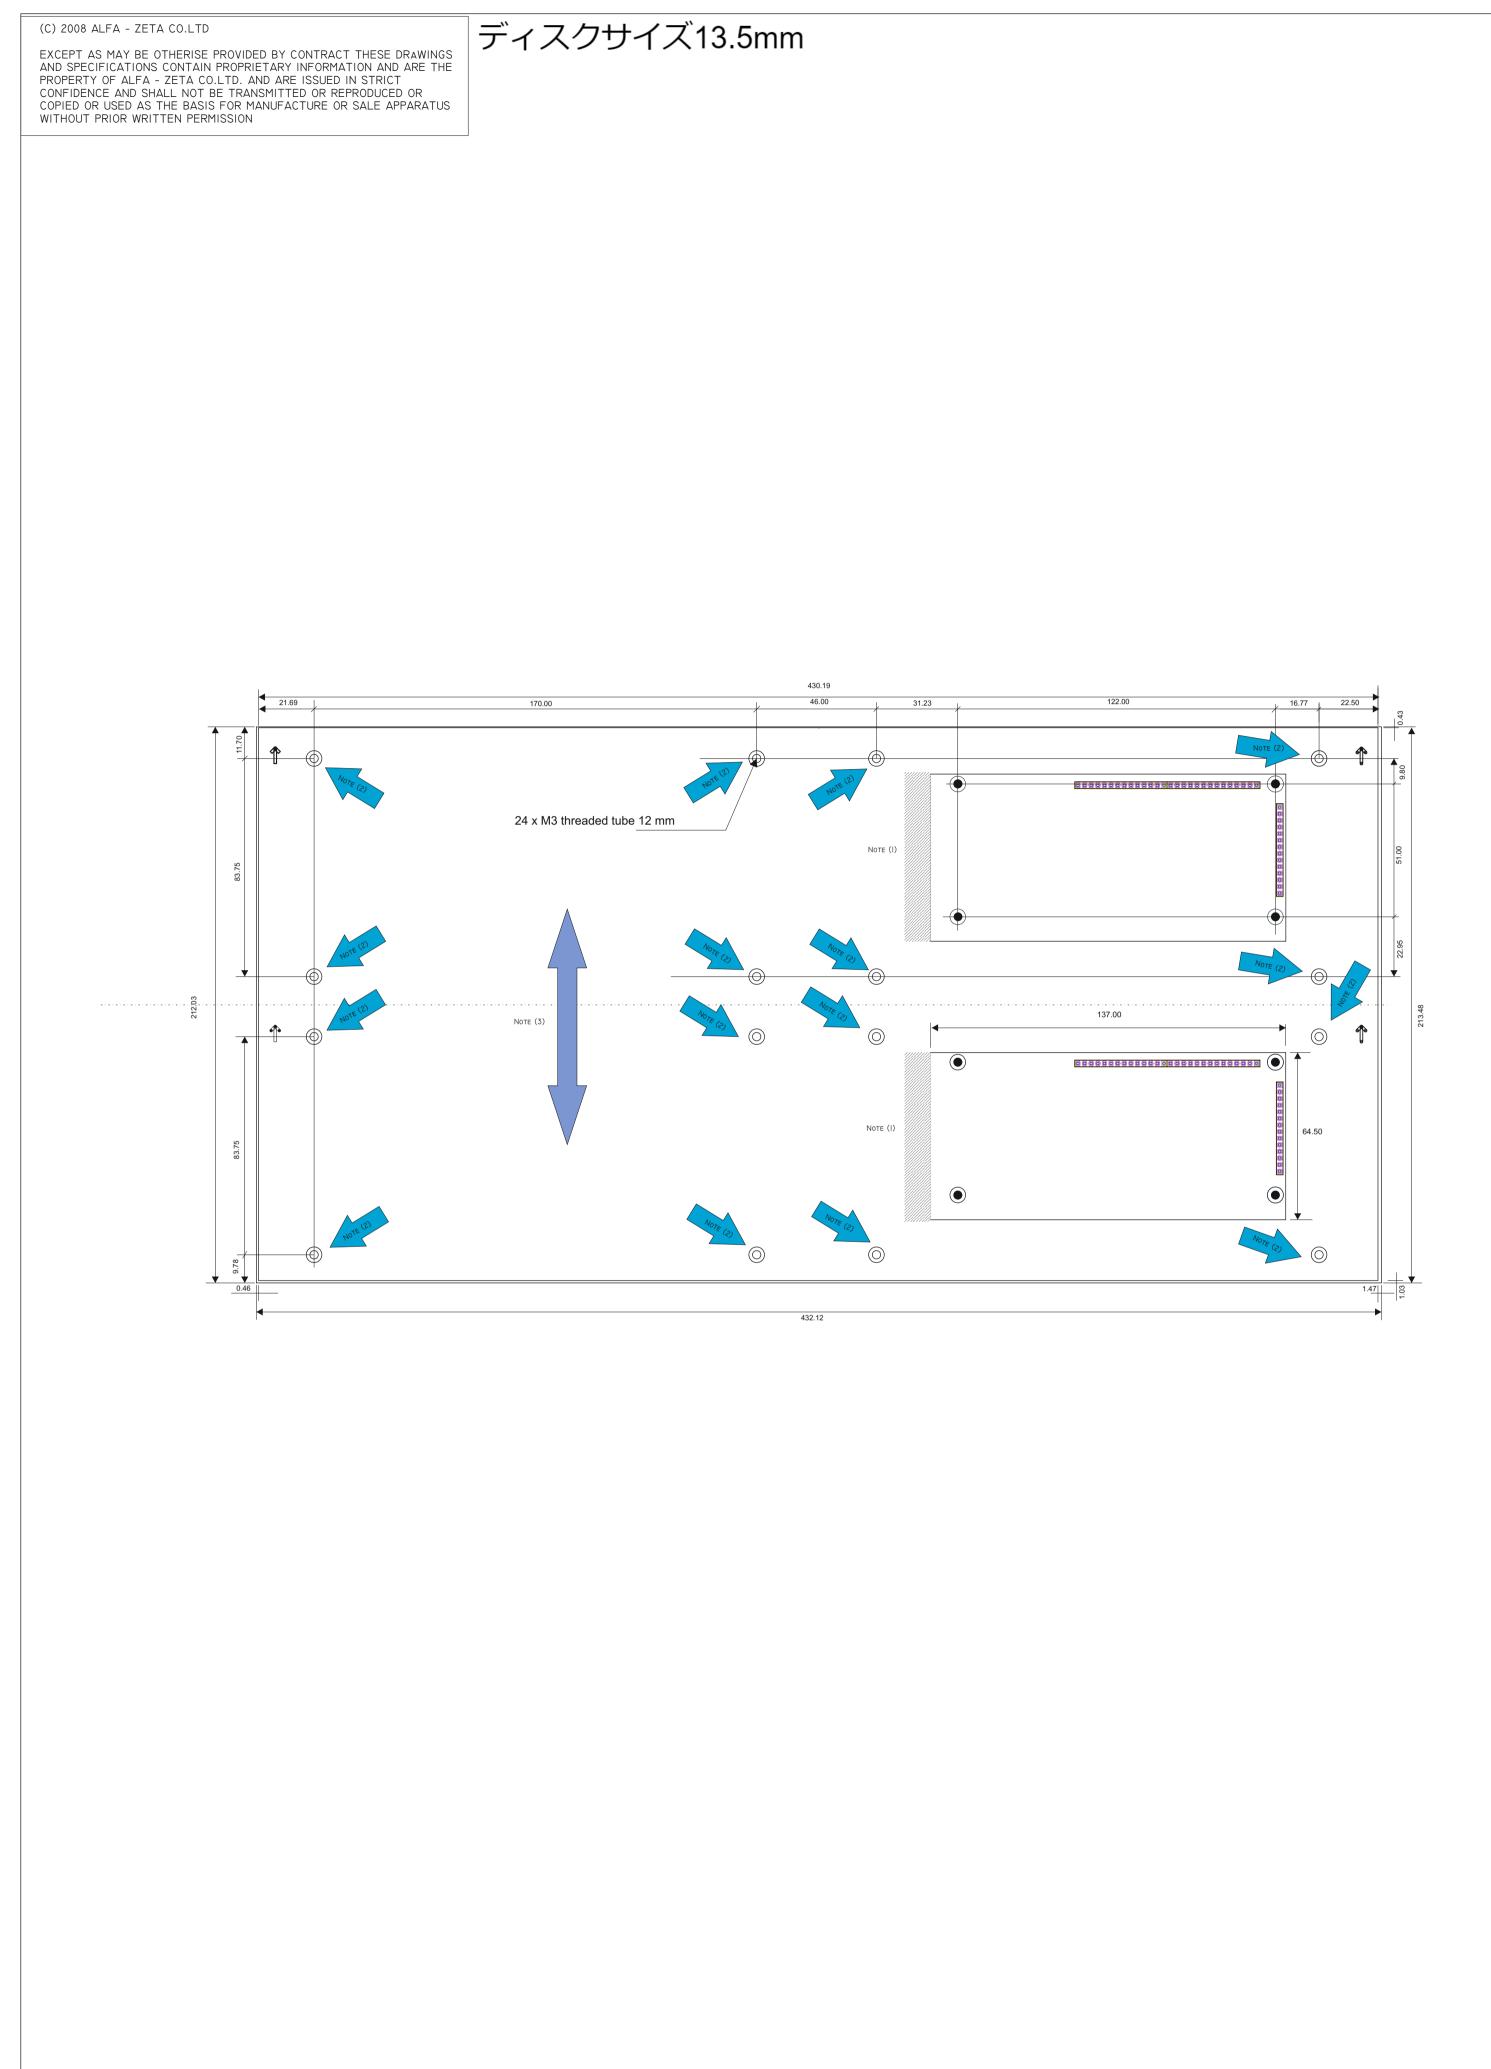

NOTES:

- LEAVE 15 MM WIDE CONNECTION ZONE NEEDED TO PLUG CONNECTORS TO CONTROLLERS 2) SUGGESTED FIXING POINTS
- 3) SUGGESTED ALIGNMENT OF INSTALLATION STRUCTURE 4) THE PANELS ARE DELICATE AND ESD SENSITIVE DEVICE. SEE MANUAL FOR HANDLING RULES
- 5) ALWAYS SET DOTS TO SET POSITION WHILE STORING
- 7) ORIENTATION ARROWS ARE FACING UP
- ALL DIMENSION IN MM UNLESS OTHERWISE STATED

6) The panels must be closed in weatheproof enclosure which will ensUre operating temperature is kept within nominal ranges (see manual for details)

| UNLESS OTHERWISE SPECIFIED<br>DIMENSIONS ARE IN MM,<br>DIMENSIONAL<br>LIMITS AND SURFACE ROUGHNESS<br>DESIGNATION<br>APPLY BEFORE THE PROTECTIVE<br>FINISH ARE<br>APPLIED. | DRAWN            |       |               | ALFAZETA ALFA - ZETA CO. LTD.<br>LODZ - POLAND |             |  |            |        |  |
|----------------------------------------------------------------------------------------------------------------------------------------------------------------------------|------------------|-------|---------------|------------------------------------------------|-------------|--|------------|--------|--|
|                                                                                                                                                                            | CHECKED          |       | LODZ - TOLAND |                                                |             |  |            |        |  |
|                                                                                                                                                                            |                  | 1     |               |                                                |             |  |            |        |  |
|                                                                                                                                                                            | D.O.             |       | 14            | 14x28 / 0.53" DISPLAY PANEL                    |             |  |            |        |  |
|                                                                                                                                                                            |                  | Rev 2 |               |                                                |             |  |            |        |  |
|                                                                                                                                                                            | ENGRG            |       |               |                                                |             |  |            |        |  |
|                                                                                                                                                                            | ENORO            |       |               |                                                |             |  |            |        |  |
|                                                                                                                                                                            |                  |       |               |                                                |             |  |            |        |  |
| MATERIAL / FINISH                                                                                                                                                          | APPROVED         |       | SIZE FSCM NO. |                                                | DRAWING NUM |  |            | TAB NO |  |
|                                                                                                                                                                            |                  |       |               |                                                |             |  |            |        |  |
|                                                                                                                                                                            | WWW.FLIPDOTS.COM |       | SCALE         |                                                | FILE        |  |            | _      |  |
|                                                                                                                                                                            |                  |       |               |                                                |             |  | SHEET   OF |        |  |