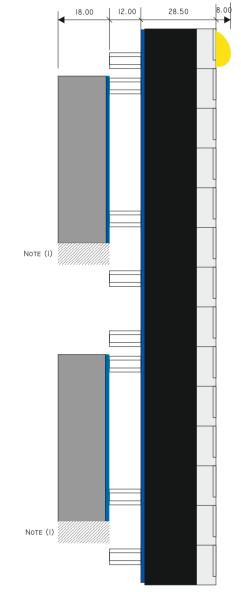

NOTES:

I) LEAVE 15 MM WIDE CONNECTION ZONE NEEDED TO PLUG CONNECTORS TO CONTROLLERS

- 2) SUGGESTED FIXING POINTS
- 3) SUGGESTED ALIGNMENT OF INSTALLATION STRUCTURE
- 4) THE PANELS ARE DELICATE AND ESD SENSITIVE DEVICE. SEE MANUAL FOR HANDLING RULES
- 5) ALWAYS SET DOTS TO SET POSITION WHILE STORING

6) The panels must be closed in weatheproof enclosure which will ensUre operating temperature is kept within nominal ranges (see manual for details)
7) ORIENTATION ARROWS ARE FACING UP

8) ALL DIMENSION IN MM UNLESS OTHERWISE STATED