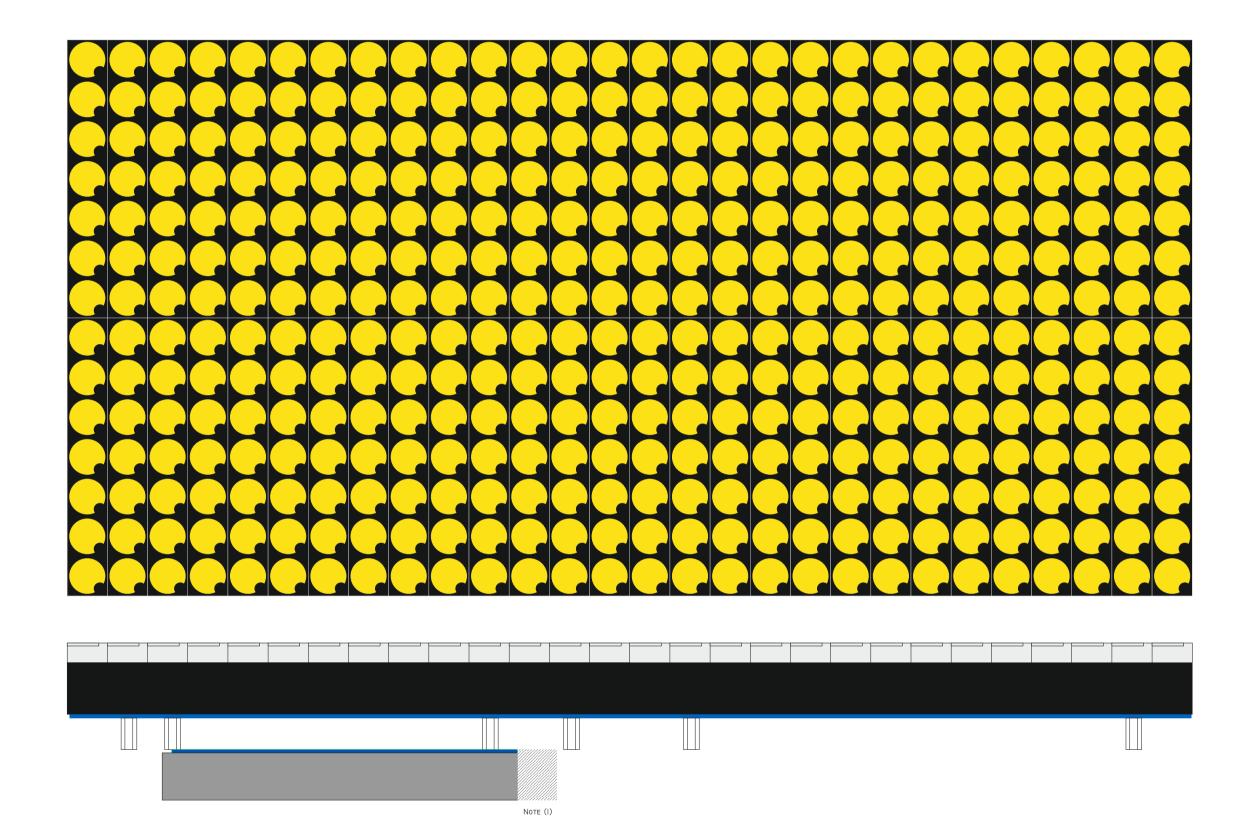

NOTES:

I) LEAVE 15 MM WIDE CONNECTION ZONE NEEDED TO PLUG CONNECTORS TO CONTROLLERS

- 2) SUGGESTED FIXING POINTS
- 3) SUGGESTED ALIGNMENT OF INSTALLATION STRUCTURE
- 4) THE PANELS ARE DELICATE AND ESD SENSITIVE DEVICE. SEE MANUAL FOR HANDLING RULES
- 5) ALWAYS SET DOTS TO SET POSITION WHILE STORING

6) The panels must be closed in weatheproof enclosure which will ensUre operating temperature is kept within nominal ranges (see manual for details)
7) ORIENTATION ARROWS ARE FACING UP

8) ALL DIMENSION IN MM UNLESS OTHERWISE STATED